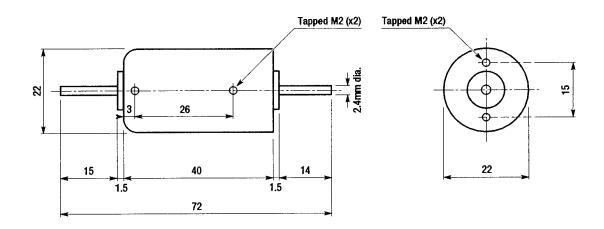

## Construction:

Enclosed cylindrical motor.double shaft extension, fixing screws on end and side.

Nominal voltage: 12

Note: Voltage is at the motor terminals. It is recommended that the supply voltage be 2V higher to allow for feeder and contact drop.